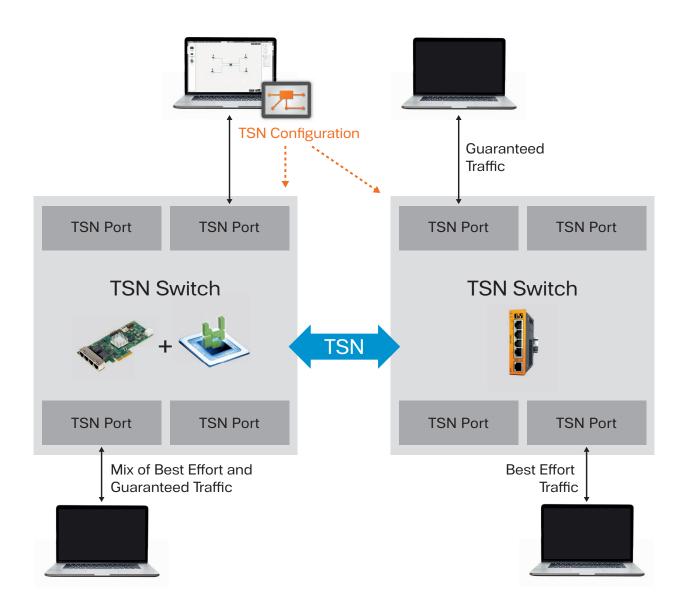

TTTech Industrial's Slate product line provides all the elements required for building, configuring and evaluating TSN networks. The TSN Starter Package contains a ready-to-use 4 port TSN switch from B&R, as well as an Evaluation Board that can be used to implement bespoke configurations of Edge IP Solution on FPGA. The switches can be used to build TSN networks that are configurable using Slate XNS software.

Devices from any TSN standards compliant vendor can be added to a network and configured by Slate XNS. The TSN Starter Package is offered in two variants. One for evaluation of TSN and one for rapid development of own TSN devices based on Edge IP Solution. Users receive permanent licenses for the Edge IP Solution reference design and Slate XNS configuration software, enabling continued use of the Evaluation Boards as switches in TSN test networks.